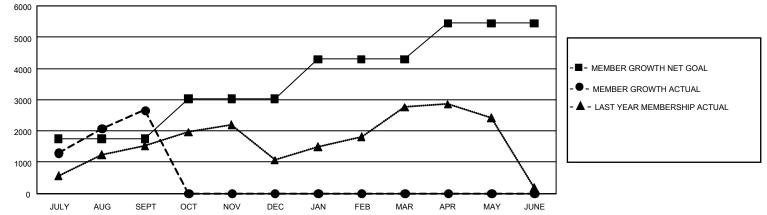

## GAT MONTHLY MEMBERSHIP PROGRESS REPORT

GMT Constitutional Area 6 - I, Group E

REPORT DOES NOT INCLUDE CLUBS IN UNDISTRICTED AREAS.

| Clubs                 |               |           |               | Members               |                         |                         |                                                    |
|-----------------------|---------------|-----------|---------------|-----------------------|-------------------------|-------------------------|----------------------------------------------------|
| RESULTS FOR 2023-2024 |               |           |               | RESULTS FOR 2023-2024 |                         |                         |                                                    |
| QUARTER               | NEW CLUB GOAL | NEW CLUBS | DROPPED CLUBS | QUARTER               | MBER GROWTH NET<br>GOAL | MEMBER GROWTH<br>ACTUAL | DROPPED MEMBERS<br>ACTUAL (including<br>transfers) |
| JULY/AUG/SEPT         | - 153         | 49        | 15            | JULY/AUG/SEPT         | 1753                    | 4,025                   | 1,185                                              |
| OCT/NOV/DEC           | 9             | 0         | 0             | OCT/NOV/DEC           | 1270                    | 0                       | 0                                                  |
| JAN/FEB/MAR           | 126           | 0         | 0             | JAN/FEB/MAR           | 1270                    | 0                       | 0                                                  |
| APR/MAY/JUNE          | 48            | 0         | 0             | APR/MAY/JUNE          | 1150                    | 0                       | 0                                                  |