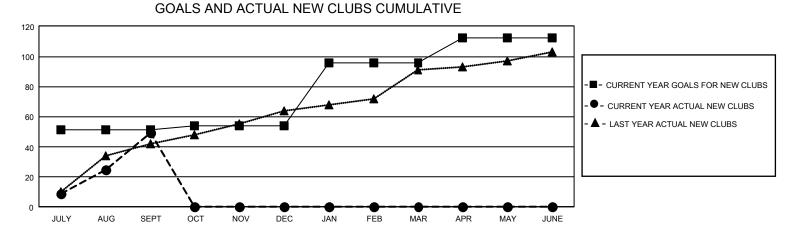

## GAT MONTHLY MEMBERSHIP PROGRESS REPORT

GMT Constitutional Area 6 - I, Group E

REPORT DOES NOT INCLUDE CLUBS IN UNDISTRICTED AREAS.

| Clubs                 |               |           |               | Members               |                         |                         |                                                    |
|-----------------------|---------------|-----------|---------------|-----------------------|-------------------------|-------------------------|----------------------------------------------------|
| RESULTS FOR 2023-2024 |               |           |               | RESULTS FOR 2023-2024 |                         |                         |                                                    |
| QUARTER               | NEW CLUB GOAL | NEW CLUBS | DROPPED CLUBS | QUARTER               | MBER GROWTH NET<br>GOAL | MEMBER GROWTH<br>ACTUAL | DROPPED MEMBERS<br>ACTUAL (including<br>transfers) |
| JULY/AUG/SEPT         | - 153         | 49        | 15            | JULY/AUG/SEPT         | 1753                    | 4,025                   | 1,185                                              |
| OCT/NOV/DEC           | 9             | 0         | 0             | OCT/NOV/DEC           | 1270                    | 0                       | 0                                                  |
| JAN/FEB/MAR           | 126           | 0         | 0             | JAN/FEB/MAR           | 1270                    | 0                       | 0                                                  |
| APR/MAY/JUNE          | 48            | 0         | 0             | APR/MAY/JUNE          | 1150                    | 0                       | 0                                                  |